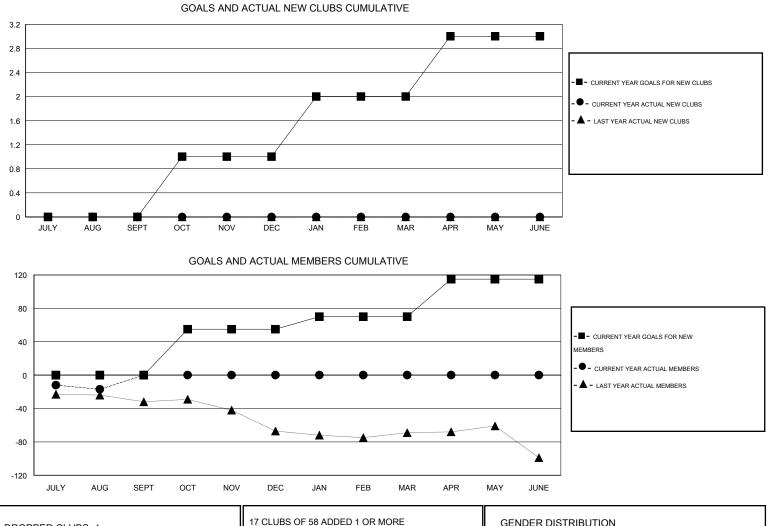

## LOCATION WEST VIRGINIA

Clubs Members RESULTS FOR 2014-2015 RESULTS FOR 2014-2015 NEW CLUB ACTUAL NEW ACTUAL ACTUAL NET NEW MEMBER ACTUAL TOTAL ACTUAL ACTUAL NET QUARTER QUARTER GOAL CLUBS DROPPED GAIN/ GOAL MEMBERS DROPPED GAIN/ CLUBS LOSS MEMBERS LOSS ADDED 0 0 1 -1 0 28 45 -17 JULY/AUG/SEPT JULY/AUG/SEPT 0 0 0 0 55 0 0 1 OCT/NOV/DEC OCT/NOV/DEC 0 0 0 15 0 0 0 1 JAN/FEB/MAR JAN/FEB/MAR 0 0 0 45 0 0 0 1 APR/MAY/JUNE APR/MAY/JUNE